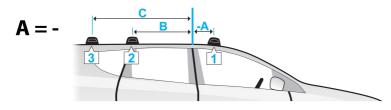

Journey, 5dr SUV 08-+ (ZA)

Journey, 5dr SUV 08-11 (EU)

| A B   | С                                                                            | 1                                                                                                                                                                                                                                                                                                                                                                                                                                                                                                                                                                                                                                                                                                                                                                                                                                                                                                                                                                                                                                                                                                                                                                                                                                                                                                                                                                                                                                                                                                                                                                                                                                                                                                                                                                                                                                                                                                                                                                                                                                                                                                                             | 2                                                                                                                                                                                                                                                                                                 | 3                                                                                                                                                                                                                                                              |
|-------|------------------------------------------------------------------------------|-------------------------------------------------------------------------------------------------------------------------------------------------------------------------------------------------------------------------------------------------------------------------------------------------------------------------------------------------------------------------------------------------------------------------------------------------------------------------------------------------------------------------------------------------------------------------------------------------------------------------------------------------------------------------------------------------------------------------------------------------------------------------------------------------------------------------------------------------------------------------------------------------------------------------------------------------------------------------------------------------------------------------------------------------------------------------------------------------------------------------------------------------------------------------------------------------------------------------------------------------------------------------------------------------------------------------------------------------------------------------------------------------------------------------------------------------------------------------------------------------------------------------------------------------------------------------------------------------------------------------------------------------------------------------------------------------------------------------------------------------------------------------------------------------------------------------------------------------------------------------------------------------------------------------------------------------------------------------------------------------------------------------------------------------------------------------------------------------------------------------------|---------------------------------------------------------------------------------------------------------------------------------------------------------------------------------------------------------------------------------------------------------------------------------------------------|----------------------------------------------------------------------------------------------------------------------------------------------------------------------------------------------------------------------------------------------------------------|
| 660mm | -                                                                            | 960mm                                                                                                                                                                                                                                                                                                                                                                                                                                                                                                                                                                                                                                                                                                                                                                                                                                                                                                                                                                                                                                                                                                                                                                                                                                                                                                                                                                                                                                                                                                                                                                                                                                                                                                                                                                                                                                                                                                                                                                                                                                                                                                                         | 915mm                                                                                                                                                                                                                                                                                             | -                                                                                                                                                                                                                                                              |
| 26"   | -                                                                            | 37 13/16ths"                                                                                                                                                                                                                                                                                                                                                                                                                                                                                                                                                                                                                                                                                                                                                                                                                                                                                                                                                                                                                                                                                                                                                                                                                                                                                                                                                                                                                                                                                                                                                                                                                                                                                                                                                                                                                                                                                                                                                                                                                                                                                                                  | 36"                                                                                                                                                                                                                                                                                               | -                                                                                                                                                                                                                                                              |
| 660mm | -                                                                            | 960mm                                                                                                                                                                                                                                                                                                                                                                                                                                                                                                                                                                                                                                                                                                                                                                                                                                                                                                                                                                                                                                                                                                                                                                                                                                                                                                                                                                                                                                                                                                                                                                                                                                                                                                                                                                                                                                                                                                                                                                                                                                                                                                                         | 915mm                                                                                                                                                                                                                                                                                             | -                                                                                                                                                                                                                                                              |
| 26"   | -                                                                            | 37 13/16ths"                                                                                                                                                                                                                                                                                                                                                                                                                                                                                                                                                                                                                                                                                                                                                                                                                                                                                                                                                                                                                                                                                                                                                                                                                                                                                                                                                                                                                                                                                                                                                                                                                                                                                                                                                                                                                                                                                                                                                                                                                                                                                                                  | 36"                                                                                                                                                                                                                                                                                               | -                                                                                                                                                                                                                                                              |
| 660mm | -                                                                            | 960mm                                                                                                                                                                                                                                                                                                                                                                                                                                                                                                                                                                                                                                                                                                                                                                                                                                                                                                                                                                                                                                                                                                                                                                                                                                                                                                                                                                                                                                                                                                                                                                                                                                                                                                                                                                                                                                                                                                                                                                                                                                                                                                                         | 915mm                                                                                                                                                                                                                                                                                             | -                                                                                                                                                                                                                                                              |
| 26"   | -                                                                            | 37 13/16ths"                                                                                                                                                                                                                                                                                                                                                                                                                                                                                                                                                                                                                                                                                                                                                                                                                                                                                                                                                                                                                                                                                                                                                                                                                                                                                                                                                                                                                                                                                                                                                                                                                                                                                                                                                                                                                                                                                                                                                                                                                                                                                                                  | 36"                                                                                                                                                                                                                                                                                               | -                                                                                                                                                                                                                                                              |
| 660mm | -                                                                            | 960mm                                                                                                                                                                                                                                                                                                                                                                                                                                                                                                                                                                                                                                                                                                                                                                                                                                                                                                                                                                                                                                                                                                                                                                                                                                                                                                                                                                                                                                                                                                                                                                                                                                                                                                                                                                                                                                                                                                                                                                                                                                                                                                                         | 915mm                                                                                                                                                                                                                                                                                             | -                                                                                                                                                                                                                                                              |
| 26"   | -                                                                            | 37 13/16ths"                                                                                                                                                                                                                                                                                                                                                                                                                                                                                                                                                                                                                                                                                                                                                                                                                                                                                                                                                                                                                                                                                                                                                                                                                                                                                                                                                                                                                                                                                                                                                                                                                                                                                                                                                                                                                                                                                                                                                                                                                                                                                                                  | 36"                                                                                                                                                                                                                                                                                               | -                                                                                                                                                                                                                                                              |
| 660mm | -                                                                            | 960mm                                                                                                                                                                                                                                                                                                                                                                                                                                                                                                                                                                                                                                                                                                                                                                                                                                                                                                                                                                                                                                                                                                                                                                                                                                                                                                                                                                                                                                                                                                                                                                                                                                                                                                                                                                                                                                                                                                                                                                                                                                                                                                                         | 915mm                                                                                                                                                                                                                                                                                             | -                                                                                                                                                                                                                                                              |
| 26"   | -                                                                            | 37 13/16ths"                                                                                                                                                                                                                                                                                                                                                                                                                                                                                                                                                                                                                                                                                                                                                                                                                                                                                                                                                                                                                                                                                                                                                                                                                                                                                                                                                                                                                                                                                                                                                                                                                                                                                                                                                                                                                                                                                                                                                                                                                                                                                                                  | 36"                                                                                                                                                                                                                                                                                               | -                                                                                                                                                                                                                                                              |
| 660mm | -                                                                            | 960mm                                                                                                                                                                                                                                                                                                                                                                                                                                                                                                                                                                                                                                                                                                                                                                                                                                                                                                                                                                                                                                                                                                                                                                                                                                                                                                                                                                                                                                                                                                                                                                                                                                                                                                                                                                                                                                                                                                                                                                                                                                                                                                                         | 915mm                                                                                                                                                                                                                                                                                             | -                                                                                                                                                                                                                                                              |
| 26"   | -                                                                            | 37 13/16ths"                                                                                                                                                                                                                                                                                                                                                                                                                                                                                                                                                                                                                                                                                                                                                                                                                                                                                                                                                                                                                                                                                                                                                                                                                                                                                                                                                                                                                                                                                                                                                                                                                                                                                                                                                                                                                                                                                                                                                                                                                                                                                                                  | 36"                                                                                                                                                                                                                                                                                               | -                                                                                                                                                                                                                                                              |
|       | 660mm<br>26"<br>660mm<br>26"<br>660mm<br>26"<br>660mm<br>26"<br>660mm<br>26" | 660mm - 660mm | 660mm   -   960mm     26"   -   37 13/16ths"     660mm   -   960mm     26"   -   37 13/16ths" | 660mm - 960mm 915mm   26" - 37 13/16ths" 36"   660mm - 960mm 915mm   26" - 37 13/16ths" 36"   660mm - 960mm 915mm   26" - 37 13/16ths" 36"   660mm - 960mm 915mm   26" - 37 13/16ths" 36"   660mm - 960mm 915mm   26" - 37 13/16ths" 36"   660mm - 960mm 915mm |

## **Fitment**

- Place crossbar on vehicle. Minimum recommended spacing between the bars is 700mm (27 1/2") (unless otherwise stated).
- Clamps directly to edge of roof under the doors
- Please check the front of this manual for information relating specifically to your vehicle.