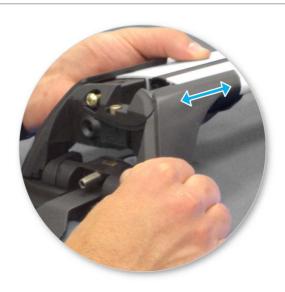

## **Fitment**

- Place crossbar on vehicle. Minimum recommended spacing between the bars is 700mm (27 1/2") (unless otherwise stated).
- Clamps directly to edge of roof under the doors
- Please check the front of this manual for information relating specifically to your vehicle.

- It is important to put the clamps in the correct position on the vehicle.
- Letters refer to the part numbers stamped on clamps.
- Clamp Part Number:A = A808B = B809

 Attach clamp to each leg. NOTE; clamps may have labels showing their positions on the vehicle (For example; "Front Right").