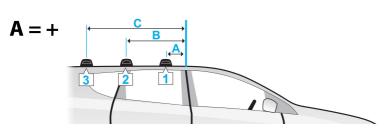

Journey, 5dr SUV 08-+ (ZA)

Journey, 5dr SUV 08-11 (EU)

| A B   | С                                                                            | 1                                                                                                                                                                                                                                                                                                                                                                                                                                                                                                                                                                                                                                                                                                                                                                                                                                                                                                                                                                                                                                                                                                                                                                                                                                                                                                                                                                                                                                                                                                                                                                                                                                                                                                                                                                                                                                                                                                                                                                                                                                                                                                                             | 2                                                                                                                                                                                                                                                                                                 | 3                                                                                                                                                                                                                                                              |
|-------|------------------------------------------------------------------------------|-------------------------------------------------------------------------------------------------------------------------------------------------------------------------------------------------------------------------------------------------------------------------------------------------------------------------------------------------------------------------------------------------------------------------------------------------------------------------------------------------------------------------------------------------------------------------------------------------------------------------------------------------------------------------------------------------------------------------------------------------------------------------------------------------------------------------------------------------------------------------------------------------------------------------------------------------------------------------------------------------------------------------------------------------------------------------------------------------------------------------------------------------------------------------------------------------------------------------------------------------------------------------------------------------------------------------------------------------------------------------------------------------------------------------------------------------------------------------------------------------------------------------------------------------------------------------------------------------------------------------------------------------------------------------------------------------------------------------------------------------------------------------------------------------------------------------------------------------------------------------------------------------------------------------------------------------------------------------------------------------------------------------------------------------------------------------------------------------------------------------------|---------------------------------------------------------------------------------------------------------------------------------------------------------------------------------------------------------------------------------------------------------------------------------------------------|----------------------------------------------------------------------------------------------------------------------------------------------------------------------------------------------------------------------------------------------------------------|
| 660mm | -                                                                            | 960mm                                                                                                                                                                                                                                                                                                                                                                                                                                                                                                                                                                                                                                                                                                                                                                                                                                                                                                                                                                                                                                                                                                                                                                                                                                                                                                                                                                                                                                                                                                                                                                                                                                                                                                                                                                                                                                                                                                                                                                                                                                                                                                                         | 915mm                                                                                                                                                                                                                                                                                             | -                                                                                                                                                                                                                                                              |
| 26"   | -                                                                            | 37 13/16ths"                                                                                                                                                                                                                                                                                                                                                                                                                                                                                                                                                                                                                                                                                                                                                                                                                                                                                                                                                                                                                                                                                                                                                                                                                                                                                                                                                                                                                                                                                                                                                                                                                                                                                                                                                                                                                                                                                                                                                                                                                                                                                                                  | 36"                                                                                                                                                                                                                                                                                               | -                                                                                                                                                                                                                                                              |
| 660mm | -                                                                            | 960mm                                                                                                                                                                                                                                                                                                                                                                                                                                                                                                                                                                                                                                                                                                                                                                                                                                                                                                                                                                                                                                                                                                                                                                                                                                                                                                                                                                                                                                                                                                                                                                                                                                                                                                                                                                                                                                                                                                                                                                                                                                                                                                                         | 915mm                                                                                                                                                                                                                                                                                             | -                                                                                                                                                                                                                                                              |
| 26"   | -                                                                            | 37 13/16ths"                                                                                                                                                                                                                                                                                                                                                                                                                                                                                                                                                                                                                                                                                                                                                                                                                                                                                                                                                                                                                                                                                                                                                                                                                                                                                                                                                                                                                                                                                                                                                                                                                                                                                                                                                                                                                                                                                                                                                                                                                                                                                                                  | 36"                                                                                                                                                                                                                                                                                               | -                                                                                                                                                                                                                                                              |
| 660mm | -                                                                            | 960mm                                                                                                                                                                                                                                                                                                                                                                                                                                                                                                                                                                                                                                                                                                                                                                                                                                                                                                                                                                                                                                                                                                                                                                                                                                                                                                                                                                                                                                                                                                                                                                                                                                                                                                                                                                                                                                                                                                                                                                                                                                                                                                                         | 915mm                                                                                                                                                                                                                                                                                             | -                                                                                                                                                                                                                                                              |
| 26"   | -                                                                            | 37 13/16ths"                                                                                                                                                                                                                                                                                                                                                                                                                                                                                                                                                                                                                                                                                                                                                                                                                                                                                                                                                                                                                                                                                                                                                                                                                                                                                                                                                                                                                                                                                                                                                                                                                                                                                                                                                                                                                                                                                                                                                                                                                                                                                                                  | 36"                                                                                                                                                                                                                                                                                               | -                                                                                                                                                                                                                                                              |
| 660mm | -                                                                            | 960mm                                                                                                                                                                                                                                                                                                                                                                                                                                                                                                                                                                                                                                                                                                                                                                                                                                                                                                                                                                                                                                                                                                                                                                                                                                                                                                                                                                                                                                                                                                                                                                                                                                                                                                                                                                                                                                                                                                                                                                                                                                                                                                                         | 915mm                                                                                                                                                                                                                                                                                             | -                                                                                                                                                                                                                                                              |
| 26"   | -                                                                            | 37 13/16ths"                                                                                                                                                                                                                                                                                                                                                                                                                                                                                                                                                                                                                                                                                                                                                                                                                                                                                                                                                                                                                                                                                                                                                                                                                                                                                                                                                                                                                                                                                                                                                                                                                                                                                                                                                                                                                                                                                                                                                                                                                                                                                                                  | 36"                                                                                                                                                                                                                                                                                               | -                                                                                                                                                                                                                                                              |
| 660mm | -                                                                            | 960mm                                                                                                                                                                                                                                                                                                                                                                                                                                                                                                                                                                                                                                                                                                                                                                                                                                                                                                                                                                                                                                                                                                                                                                                                                                                                                                                                                                                                                                                                                                                                                                                                                                                                                                                                                                                                                                                                                                                                                                                                                                                                                                                         | 915mm                                                                                                                                                                                                                                                                                             | -                                                                                                                                                                                                                                                              |
| 26"   | -                                                                            | 37 13/16ths"                                                                                                                                                                                                                                                                                                                                                                                                                                                                                                                                                                                                                                                                                                                                                                                                                                                                                                                                                                                                                                                                                                                                                                                                                                                                                                                                                                                                                                                                                                                                                                                                                                                                                                                                                                                                                                                                                                                                                                                                                                                                                                                  | 36"                                                                                                                                                                                                                                                                                               | -                                                                                                                                                                                                                                                              |
| 660mm | -                                                                            | 960mm                                                                                                                                                                                                                                                                                                                                                                                                                                                                                                                                                                                                                                                                                                                                                                                                                                                                                                                                                                                                                                                                                                                                                                                                                                                                                                                                                                                                                                                                                                                                                                                                                                                                                                                                                                                                                                                                                                                                                                                                                                                                                                                         | 915mm                                                                                                                                                                                                                                                                                             | -                                                                                                                                                                                                                                                              |
| 26"   | -                                                                            | 37 13/16ths"                                                                                                                                                                                                                                                                                                                                                                                                                                                                                                                                                                                                                                                                                                                                                                                                                                                                                                                                                                                                                                                                                                                                                                                                                                                                                                                                                                                                                                                                                                                                                                                                                                                                                                                                                                                                                                                                                                                                                                                                                                                                                                                  | 36"                                                                                                                                                                                                                                                                                               | -                                                                                                                                                                                                                                                              |
|       | 660mm<br>26"<br>660mm<br>26"<br>660mm<br>26"<br>660mm<br>26"<br>660mm<br>26" | 660mm - 660mm | 660mm   -   960mm     26"   -   37 13/16ths"     660mm   -   960mm     26"   -   37 13/16ths" | 660mm - 960mm 915mm   26" - 37 13/16ths" 36"   660mm - 960mm 915mm   26" - 37 13/16ths" 36"   660mm - 960mm 915mm   26" - 37 13/16ths" 36"   660mm - 960mm 915mm   26" - 37 13/16ths" 36"   660mm - 960mm 915mm   26" - 37 13/16ths" 36"   660mm - 960mm 915mm |

## **Fitment**

- Place crossbar on vehicle. Minimum recommended spacing between the bars is 700mm (27 1/2") (unless otherwise stated).
- Clamps directly to edge of roof under the doors
- Please check the front of this manual for information relating specifically to your vehicle.