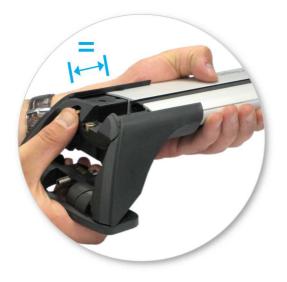

## Filting Kit

 Refit locking screw so that it goes through the hole in the clamp. Do not begin to tighten the locking screw.

 Adjust the legs on the crossbar so that they are positioned equally from the ends of the crossbar, and the clamps engage firmly on the body work of the vehicle.