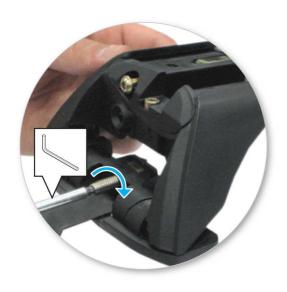

## NOTE: Clamp images in these instructions may not be representative of the clamps in this kit

• Use keys to remove covers.

 Use hex screwdriver to reverse adjusting screw 10 turns.

- Press adjusting screw and pull crossbar legs out. Refer to the crossbar instructions for crossbar adjustment method.
- Ensure each end of the crossbar is adjusted equally.