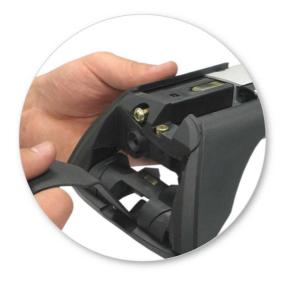

## NOTE: Clamp images in these instructions may not be representative of the clamps in this kit

• Use keys to remove covers.

 Use hex screwdriver to reverse adjusting screw 10 turns.

- Press adjusting screw and pull crossbar legs out. Refer to the crossbar instructions for crossbar adjustment method.
- Ensure each end of the crossbar is adjusted equally.