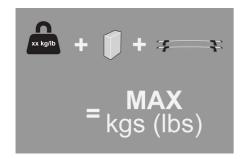

## MAX kgs (lbs)

|    |                  | • , ,            |  |  |
|----|------------------|------------------|--|--|
| P  | W/P              | WHD              |  |  |
|    |                  |                  |  |  |
| EU | 68 kgs (149 lbs) | 68 kgs (149 lbs) |  |  |
| AU | 68 kgs (149 lbs) | 68 kgs (149 lbs) |  |  |
|    |                  |                  |  |  |
| NZ | 68 kgs (149 lbs) | 68 kgs (149 lbs) |  |  |
| AU | 68 kgs (149 lbs) | 68 kgs (149 lbs) |  |  |
| ZA | 68 kgs (149 lbs) | 68 kgs (149 lbs) |  |  |
| EU | 68 kgs (149 lbs) | 68 kgs (149 lbs) |  |  |