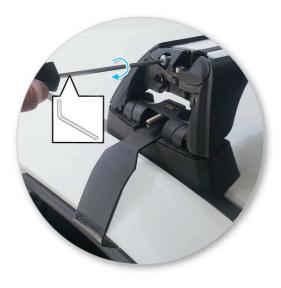

## Filting Kit

 Refit locking screw so that it goes through the hole in the clamp. Do not begin to tighten the locking screw.

 Adjust the legs on the crossbar so that they are positioned equally from the ends of the crossbar, and the clamps engage firmly on the body work of the vehicle.

 Tighten adjusting screw to 2 Nm (1.5 ft lb) hand tight.

 Tighten locking screw on both legs evenly, 2.5 Nm (1.8 ft lb).

 Check crossbar is securely attached to the vehicle.

Use keys to fit and lock covers