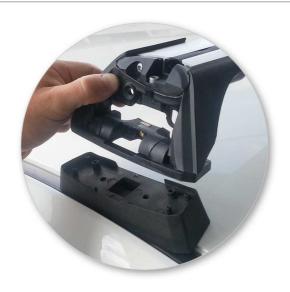

- It is important to put the clamps in the correct position on the vehicle.
- Letters refer to the part numbers stamped on clamps.
- Clamp Part Number:A = A808B = B809

 Attach clamp to each leg. NOTE; clamps may have labels showing their positions on the vehicle (For example; "Front Right").

## Filting Kit

 Refit locking screw so that it goes through the hole in the clamp. Do not begin to tighten the locking screw.

 Adjust the legs on the crossbar so that they are positioned equally from the ends of the crossbar, and the clamps engage firmly on the body work of the vehicle.