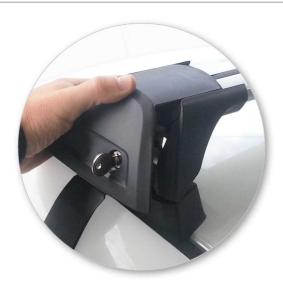

## NOTE: Clamp images in these instructions may not be representative of the clamps in this kit

• Use keys to remove covers.

 Use hex screwdriver to reverse adjusting screw 10 turns.

- Press adjusting screw and pull crossbar legs out. Refer to the crossbar instructions for crossbar adjustment method.
- Ensure each end of the crossbar is adjusted equally.

## **Fitment**

- Place crossbar on vehicle. Minimum recommended spacing between the bars is 700mm (27 1/2") (unless otherwise stated).
- Clamps directly to edge of roof under the doors
- Please check the front of this manual for information relating specifically to your vehicle.