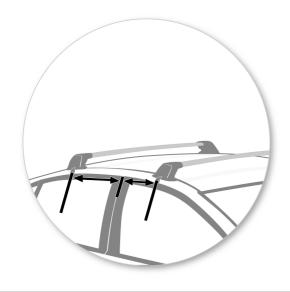

## **Fitment**

- Place crossbar on vehicle. Minimum recommended spacing between the bars is 700mm (27 1/2") (unless otherwise stated).
- Clamps directly to edge of roof under the doors
- Please check the front of this manual for information relating specifically to your vehicle.

#### Maintenance

- Clean the car roof and surfaces of the product that will be in contact with the car roof.
- Follow the fitting instructions for fitting the product to your vehicle. Make sure all steps are carried out in order.
- Set crossbars a minimum distance of 700mm (27 1/2") apart where no other distance is specified in the fitting instructions. This is especially important when carrying long loads.
- Check unit is securely attached whenever you refit it to the vehicle. If the unit feels loose, refer to the fitting instructions and readjust.
- Some glass/panoramic roofs and radio antennae may not be able to be used when the product is fitted.
- Do not modify this product.
- Refer to the maximum permitted load capacity specified in the fitting instructions. Do not exceed the vehicle manufacturers roof load rating if it is lower than the maximum load capacity specified in the fitting instructions.
- Loads should not overhang the sides of the product and be evenly distributed with the lowest possible centre of gravity.
- Long loads should be secured with nonelastic straps to the front and rear of the vehicle.
- Objects with pointed ends (e.g. ski poles) should be carried with the pointed ends to the rear of the vehicle.
- Remove all loose or removable objects from the load prior to loading.
- Make sure all loads are securely fastened with non-elastic straps. Check regularly during longer journeys.
- A loaded roof rack system can alter the performance of your vehicle. Be especially aware of the effects of side winds, changing of direction, and braking performance. Avoid rapid acceleration and deceleration. Drive carefully.
- Note that the total height of the vehicle increases when upright loads are carried.
- Products should be locked during transport if they have locks fitted.