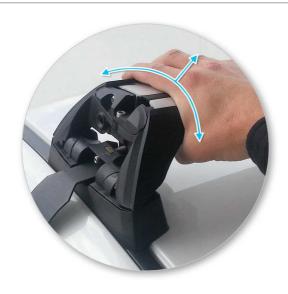

## Filting Kit

 Refit locking screw so that it goes through the hole in the clamp. Do not begin to tighten the locking screw.

 Adjust the legs on the crossbar so that they are positioned equally from the ends of the crossbar, and the clamps engage firmly on the body work of the vehicle.