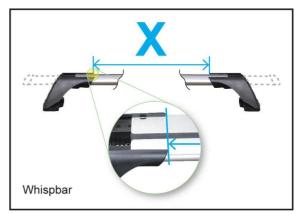

Journey, 5dr SUV 08-+ (ZA)

Journey, 5dr SUV 08-11 (EU)

| A B   | С                                                                            | 1                                                                                                                                                                                                                                                                                                                                                                                                                                                                                                                                                                                                                                                                                                                                                                                                                                                                                                                                                                                                                                                                                                                                                                                                                                                                                                                                                                                                                                                                                                                                                                                                                                                                                                                                                                                                                                                                                                                                                                                                                                                                                                                             | 2                                                                                                                                                                                                                                                                                                 | 3                                                                                                                                                                                                                                                              |
|-------|------------------------------------------------------------------------------|-------------------------------------------------------------------------------------------------------------------------------------------------------------------------------------------------------------------------------------------------------------------------------------------------------------------------------------------------------------------------------------------------------------------------------------------------------------------------------------------------------------------------------------------------------------------------------------------------------------------------------------------------------------------------------------------------------------------------------------------------------------------------------------------------------------------------------------------------------------------------------------------------------------------------------------------------------------------------------------------------------------------------------------------------------------------------------------------------------------------------------------------------------------------------------------------------------------------------------------------------------------------------------------------------------------------------------------------------------------------------------------------------------------------------------------------------------------------------------------------------------------------------------------------------------------------------------------------------------------------------------------------------------------------------------------------------------------------------------------------------------------------------------------------------------------------------------------------------------------------------------------------------------------------------------------------------------------------------------------------------------------------------------------------------------------------------------------------------------------------------------|---------------------------------------------------------------------------------------------------------------------------------------------------------------------------------------------------------------------------------------------------------------------------------------------------|----------------------------------------------------------------------------------------------------------------------------------------------------------------------------------------------------------------------------------------------------------------|
| 660mm | -                                                                            | 960mm                                                                                                                                                                                                                                                                                                                                                                                                                                                                                                                                                                                                                                                                                                                                                                                                                                                                                                                                                                                                                                                                                                                                                                                                                                                                                                                                                                                                                                                                                                                                                                                                                                                                                                                                                                                                                                                                                                                                                                                                                                                                                                                         | 915mm                                                                                                                                                                                                                                                                                             | -                                                                                                                                                                                                                                                              |
| 26"   | -                                                                            | 37 13/16ths"                                                                                                                                                                                                                                                                                                                                                                                                                                                                                                                                                                                                                                                                                                                                                                                                                                                                                                                                                                                                                                                                                                                                                                                                                                                                                                                                                                                                                                                                                                                                                                                                                                                                                                                                                                                                                                                                                                                                                                                                                                                                                                                  | 36"                                                                                                                                                                                                                                                                                               | -                                                                                                                                                                                                                                                              |
| 660mm | -                                                                            | 960mm                                                                                                                                                                                                                                                                                                                                                                                                                                                                                                                                                                                                                                                                                                                                                                                                                                                                                                                                                                                                                                                                                                                                                                                                                                                                                                                                                                                                                                                                                                                                                                                                                                                                                                                                                                                                                                                                                                                                                                                                                                                                                                                         | 915mm                                                                                                                                                                                                                                                                                             | -                                                                                                                                                                                                                                                              |
| 26"   | -                                                                            | 37 13/16ths"                                                                                                                                                                                                                                                                                                                                                                                                                                                                                                                                                                                                                                                                                                                                                                                                                                                                                                                                                                                                                                                                                                                                                                                                                                                                                                                                                                                                                                                                                                                                                                                                                                                                                                                                                                                                                                                                                                                                                                                                                                                                                                                  | 36"                                                                                                                                                                                                                                                                                               | -                                                                                                                                                                                                                                                              |
| 660mm | -                                                                            | 960mm                                                                                                                                                                                                                                                                                                                                                                                                                                                                                                                                                                                                                                                                                                                                                                                                                                                                                                                                                                                                                                                                                                                                                                                                                                                                                                                                                                                                                                                                                                                                                                                                                                                                                                                                                                                                                                                                                                                                                                                                                                                                                                                         | 915mm                                                                                                                                                                                                                                                                                             | -                                                                                                                                                                                                                                                              |
| 26"   | -                                                                            | 37 13/16ths"                                                                                                                                                                                                                                                                                                                                                                                                                                                                                                                                                                                                                                                                                                                                                                                                                                                                                                                                                                                                                                                                                                                                                                                                                                                                                                                                                                                                                                                                                                                                                                                                                                                                                                                                                                                                                                                                                                                                                                                                                                                                                                                  | 36"                                                                                                                                                                                                                                                                                               | -                                                                                                                                                                                                                                                              |
| 660mm | -                                                                            | 960mm                                                                                                                                                                                                                                                                                                                                                                                                                                                                                                                                                                                                                                                                                                                                                                                                                                                                                                                                                                                                                                                                                                                                                                                                                                                                                                                                                                                                                                                                                                                                                                                                                                                                                                                                                                                                                                                                                                                                                                                                                                                                                                                         | 915mm                                                                                                                                                                                                                                                                                             | -                                                                                                                                                                                                                                                              |
| 26"   | -                                                                            | 37 13/16ths"                                                                                                                                                                                                                                                                                                                                                                                                                                                                                                                                                                                                                                                                                                                                                                                                                                                                                                                                                                                                                                                                                                                                                                                                                                                                                                                                                                                                                                                                                                                                                                                                                                                                                                                                                                                                                                                                                                                                                                                                                                                                                                                  | 36"                                                                                                                                                                                                                                                                                               | -                                                                                                                                                                                                                                                              |
| 660mm | -                                                                            | 960mm                                                                                                                                                                                                                                                                                                                                                                                                                                                                                                                                                                                                                                                                                                                                                                                                                                                                                                                                                                                                                                                                                                                                                                                                                                                                                                                                                                                                                                                                                                                                                                                                                                                                                                                                                                                                                                                                                                                                                                                                                                                                                                                         | 915mm                                                                                                                                                                                                                                                                                             | -                                                                                                                                                                                                                                                              |
| 26"   | -                                                                            | 37 13/16ths"                                                                                                                                                                                                                                                                                                                                                                                                                                                                                                                                                                                                                                                                                                                                                                                                                                                                                                                                                                                                                                                                                                                                                                                                                                                                                                                                                                                                                                                                                                                                                                                                                                                                                                                                                                                                                                                                                                                                                                                                                                                                                                                  | 36"                                                                                                                                                                                                                                                                                               | -                                                                                                                                                                                                                                                              |
| 660mm | -                                                                            | 960mm                                                                                                                                                                                                                                                                                                                                                                                                                                                                                                                                                                                                                                                                                                                                                                                                                                                                                                                                                                                                                                                                                                                                                                                                                                                                                                                                                                                                                                                                                                                                                                                                                                                                                                                                                                                                                                                                                                                                                                                                                                                                                                                         | 915mm                                                                                                                                                                                                                                                                                             | -                                                                                                                                                                                                                                                              |
| 26"   | -                                                                            | 37 13/16ths"                                                                                                                                                                                                                                                                                                                                                                                                                                                                                                                                                                                                                                                                                                                                                                                                                                                                                                                                                                                                                                                                                                                                                                                                                                                                                                                                                                                                                                                                                                                                                                                                                                                                                                                                                                                                                                                                                                                                                                                                                                                                                                                  | 36"                                                                                                                                                                                                                                                                                               | -                                                                                                                                                                                                                                                              |
|       | 660mm<br>26"<br>660mm<br>26"<br>660mm<br>26"<br>660mm<br>26"<br>660mm<br>26" | 660mm - 660mm | 660mm   -   960mm     26"   -   37 13/16ths"     660mm   -   960mm     26"   -   37 13/16ths" | 660mm - 960mm 915mm   26" - 37 13/16ths" 36"   660mm - 960mm 915mm   26" - 37 13/16ths" 36"   660mm - 960mm 915mm   26" - 37 13/16ths" 36"   660mm - 960mm 915mm   26" - 37 13/16ths" 36"   660mm - 960mm 915mm   26" - 37 13/16ths" 36"   660mm - 960mm 915mm |