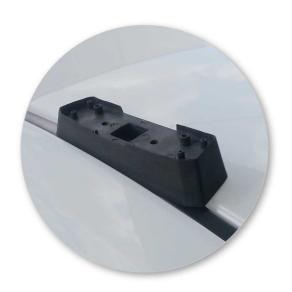

## Filting Kit

 Place rubber pads (supplied with fitting kit) on the vehicle roof. Pad may vary in shape to that shown.

 Make sure the pad fits into the holes underneath the foot.

Remove locking screw.

 Apply protective strip as shown. Trim if required.