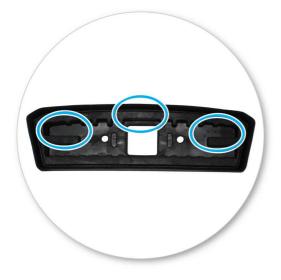

- It is important to put the pads in the correct position on the vehicle.
- Letters refer to the pad part numbers and position.
- Pad Part Number: A = 11-04-219

 Refer to the underside of the pad for the part number.

## Filting Kit

 Place rubber pads (supplied with fitting kit) on the vehicle roof. Pad may vary in shape to that shown.

 Make sure the pad fits into the holes underneath the foot.

Remove locking screw.

 Apply protective strip as shown. Trim if required.

- It is important to put the clamps in the correct position on the vehicle.
- Letters refer to the part numbers stamped on clamps.
- Clamp Part Number:A = A808B = B809

 Attach clamp to each leg. NOTE; clamps may have labels showing their positions on the vehicle (For example; "Front Right").