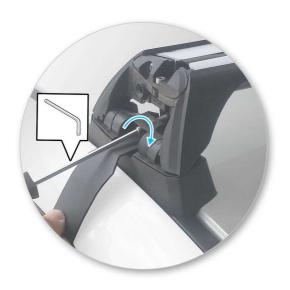

 Tighten adjusting screw to 2 Nm (1.5 ft lb) hand tight.

 Tighten locking screw on both legs evenly, 2.5 Nm (1.8 ft lb).

 Check crossbar is securely attached to the vehicle.

Use keys to fit and lock covers