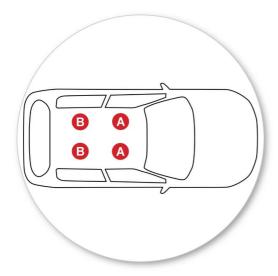

## **Fitment**

- Place crossbar on vehicle. Minimum recommended spacing between the bars is 700mm (27 1/2") (unless otherwise stated).
- Clamps directly to edge of roof under the doors
- Please check the front of this manual for information relating specifically to your vehicle.

- It is important to put the pads in the correct position on the vehicle.
- Letters refer to the pad part numbers and position.
- Pad Part Number: A = 11-04-219

 Refer to the underside of the pad for the part number.