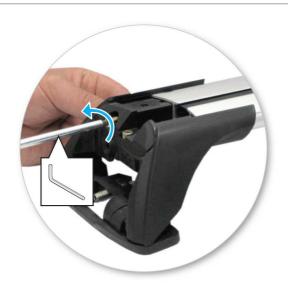

## NOTE: Clamp images in these instructions may not be representative of the clamps in this kit

• Use keys to remove covers.

 Use hex screwdriver to reverse adjusting screw 10 turns.

- Press adjusting screw and pull crossbar legs out. Refer to the crossbar instructions for crossbar adjustment method.
- Ensure each end of the crossbar is adjusted equally.