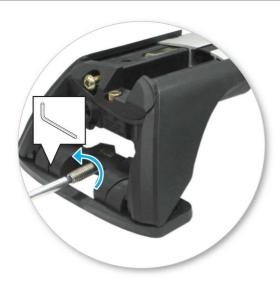

 Tighten adjusting screw to 2 Nm (1.5 ft lb) hand tight.

 Tighten locking screw on both legs evenly, 2.5 Nm (1.8 ft lb).

 Check crossbar is securely attached to the vehicle.

Use keys to fit and lock covers