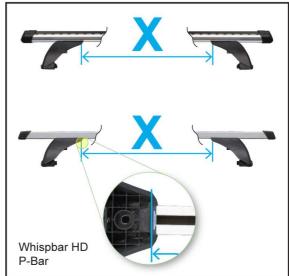

Journey, 5dr SUV 08-+ (ZA)

Journey, 5dr SUV 08-11 (EU)

| A B   | С                                                                            | 1                                                                                                                                                                                                                                                                                                                                                                                                                                                                                                                                                                                                                                                                                                                                                                                                                                                                                                                                                                                                                                                                                                                                                                                                                                                                                                                                                                                                                                                                                                                                                                                                                                                                                                                                                                                                                                                                                                                                                                                                                                                                                                                             | 2                                                                                                                                                                                                                                                                                                 | 3                                                                                                                                                                                                                                                              |
|-------|------------------------------------------------------------------------------|-------------------------------------------------------------------------------------------------------------------------------------------------------------------------------------------------------------------------------------------------------------------------------------------------------------------------------------------------------------------------------------------------------------------------------------------------------------------------------------------------------------------------------------------------------------------------------------------------------------------------------------------------------------------------------------------------------------------------------------------------------------------------------------------------------------------------------------------------------------------------------------------------------------------------------------------------------------------------------------------------------------------------------------------------------------------------------------------------------------------------------------------------------------------------------------------------------------------------------------------------------------------------------------------------------------------------------------------------------------------------------------------------------------------------------------------------------------------------------------------------------------------------------------------------------------------------------------------------------------------------------------------------------------------------------------------------------------------------------------------------------------------------------------------------------------------------------------------------------------------------------------------------------------------------------------------------------------------------------------------------------------------------------------------------------------------------------------------------------------------------------|---------------------------------------------------------------------------------------------------------------------------------------------------------------------------------------------------------------------------------------------------------------------------------------------------|----------------------------------------------------------------------------------------------------------------------------------------------------------------------------------------------------------------------------------------------------------------|
| 660mm | -                                                                            | 960mm                                                                                                                                                                                                                                                                                                                                                                                                                                                                                                                                                                                                                                                                                                                                                                                                                                                                                                                                                                                                                                                                                                                                                                                                                                                                                                                                                                                                                                                                                                                                                                                                                                                                                                                                                                                                                                                                                                                                                                                                                                                                                                                         | 915mm                                                                                                                                                                                                                                                                                             | -                                                                                                                                                                                                                                                              |
| 26"   | -                                                                            | 37 13/16ths"                                                                                                                                                                                                                                                                                                                                                                                                                                                                                                                                                                                                                                                                                                                                                                                                                                                                                                                                                                                                                                                                                                                                                                                                                                                                                                                                                                                                                                                                                                                                                                                                                                                                                                                                                                                                                                                                                                                                                                                                                                                                                                                  | 36"                                                                                                                                                                                                                                                                                               | -                                                                                                                                                                                                                                                              |
| 660mm | -                                                                            | 960mm                                                                                                                                                                                                                                                                                                                                                                                                                                                                                                                                                                                                                                                                                                                                                                                                                                                                                                                                                                                                                                                                                                                                                                                                                                                                                                                                                                                                                                                                                                                                                                                                                                                                                                                                                                                                                                                                                                                                                                                                                                                                                                                         | 915mm                                                                                                                                                                                                                                                                                             | -                                                                                                                                                                                                                                                              |
| 26"   | -                                                                            | 37 13/16ths"                                                                                                                                                                                                                                                                                                                                                                                                                                                                                                                                                                                                                                                                                                                                                                                                                                                                                                                                                                                                                                                                                                                                                                                                                                                                                                                                                                                                                                                                                                                                                                                                                                                                                                                                                                                                                                                                                                                                                                                                                                                                                                                  | 36"                                                                                                                                                                                                                                                                                               | -                                                                                                                                                                                                                                                              |
| 660mm | -                                                                            | 960mm                                                                                                                                                                                                                                                                                                                                                                                                                                                                                                                                                                                                                                                                                                                                                                                                                                                                                                                                                                                                                                                                                                                                                                                                                                                                                                                                                                                                                                                                                                                                                                                                                                                                                                                                                                                                                                                                                                                                                                                                                                                                                                                         | 915mm                                                                                                                                                                                                                                                                                             | -                                                                                                                                                                                                                                                              |
| 26"   | -                                                                            | 37 13/16ths"                                                                                                                                                                                                                                                                                                                                                                                                                                                                                                                                                                                                                                                                                                                                                                                                                                                                                                                                                                                                                                                                                                                                                                                                                                                                                                                                                                                                                                                                                                                                                                                                                                                                                                                                                                                                                                                                                                                                                                                                                                                                                                                  | 36"                                                                                                                                                                                                                                                                                               | -                                                                                                                                                                                                                                                              |
| 660mm | -                                                                            | 960mm                                                                                                                                                                                                                                                                                                                                                                                                                                                                                                                                                                                                                                                                                                                                                                                                                                                                                                                                                                                                                                                                                                                                                                                                                                                                                                                                                                                                                                                                                                                                                                                                                                                                                                                                                                                                                                                                                                                                                                                                                                                                                                                         | 915mm                                                                                                                                                                                                                                                                                             | -                                                                                                                                                                                                                                                              |
| 26"   | -                                                                            | 37 13/16ths"                                                                                                                                                                                                                                                                                                                                                                                                                                                                                                                                                                                                                                                                                                                                                                                                                                                                                                                                                                                                                                                                                                                                                                                                                                                                                                                                                                                                                                                                                                                                                                                                                                                                                                                                                                                                                                                                                                                                                                                                                                                                                                                  | 36"                                                                                                                                                                                                                                                                                               | -                                                                                                                                                                                                                                                              |
| 660mm | -                                                                            | 960mm                                                                                                                                                                                                                                                                                                                                                                                                                                                                                                                                                                                                                                                                                                                                                                                                                                                                                                                                                                                                                                                                                                                                                                                                                                                                                                                                                                                                                                                                                                                                                                                                                                                                                                                                                                                                                                                                                                                                                                                                                                                                                                                         | 915mm                                                                                                                                                                                                                                                                                             | -                                                                                                                                                                                                                                                              |
| 26"   | -                                                                            | 37 13/16ths"                                                                                                                                                                                                                                                                                                                                                                                                                                                                                                                                                                                                                                                                                                                                                                                                                                                                                                                                                                                                                                                                                                                                                                                                                                                                                                                                                                                                                                                                                                                                                                                                                                                                                                                                                                                                                                                                                                                                                                                                                                                                                                                  | 36"                                                                                                                                                                                                                                                                                               | -                                                                                                                                                                                                                                                              |
| 660mm | -                                                                            | 960mm                                                                                                                                                                                                                                                                                                                                                                                                                                                                                                                                                                                                                                                                                                                                                                                                                                                                                                                                                                                                                                                                                                                                                                                                                                                                                                                                                                                                                                                                                                                                                                                                                                                                                                                                                                                                                                                                                                                                                                                                                                                                                                                         | 915mm                                                                                                                                                                                                                                                                                             | -                                                                                                                                                                                                                                                              |
| 26"   | -                                                                            | 37 13/16ths"                                                                                                                                                                                                                                                                                                                                                                                                                                                                                                                                                                                                                                                                                                                                                                                                                                                                                                                                                                                                                                                                                                                                                                                                                                                                                                                                                                                                                                                                                                                                                                                                                                                                                                                                                                                                                                                                                                                                                                                                                                                                                                                  | 36"                                                                                                                                                                                                                                                                                               | -                                                                                                                                                                                                                                                              |
|       | 660mm<br>26"<br>660mm<br>26"<br>660mm<br>26"<br>660mm<br>26"<br>660mm<br>26" | 660mm - 660mm | 660mm   -   960mm     26"   -   37 13/16ths"     660mm   -   960mm     26"   -   37 13/16ths" | 660mm - 960mm 915mm   26" - 37 13/16ths" 36"   660mm - 960mm 915mm   26" - 37 13/16ths" 36"   660mm - 960mm 915mm   26" - 37 13/16ths" 36"   660mm - 960mm 915mm   26" - 37 13/16ths" 36"   660mm - 960mm 915mm   26" - 37 13/16ths" 36"   660mm - 960mm 915mm |