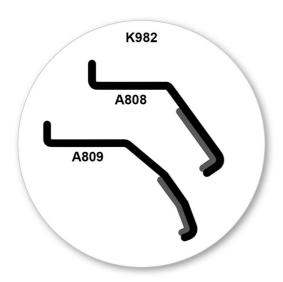

- It is important to put the clamps in the correct position on the vehicle.
- Letters refer to the part numbers stamped on clamps.
- Clamp Part Number:A = A808B = B809

 Attach clamp to each leg. NOTE; clamps may have labels showing their positions on the vehicle (For example; "Front Right").